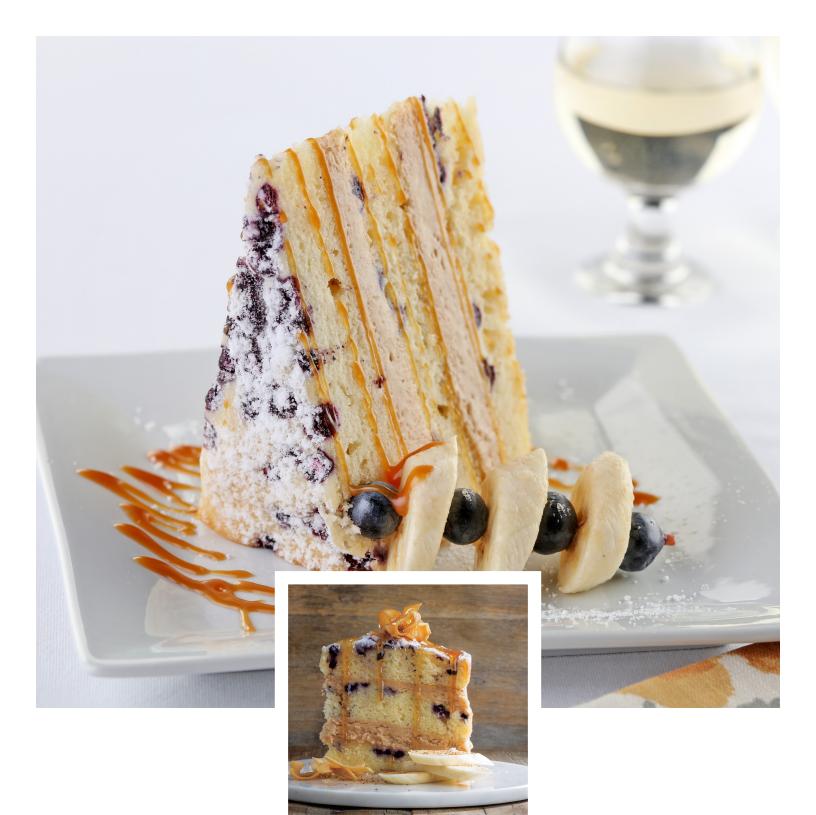

# Sysco

**Sysco Imperial Wild Blueberry Flapjack Cake** combines the all-day appeal of breakfast with innovative indulgence. Thick, buttery cake layers inspired by flapjacks are baked with Wild Maine Blueberries and stacked in layers on top of smooth maple cream for a delectable three-tiered, pre-sliced cake. It's the ideal dessert for both traditional after-dinner offerings or as a sweet part of your lunch and brunch time menus. Capitalize on trending ingredients like wild blueberries and maple to meet consumer demand for breakfast-inspired fresh flavors.

# Menu Ideas

- Garnish with a blueberry-banana skewer and drizzle with caramel sauce\*
- Garnish with caramel, coconut chips, bananas and nutmeg\*
- Top with ginger-blueberry syrup and vanilla ice cream\*
- Serve with a simple side of fresh blueberries and a drizzle of maple syrup

\*pictured