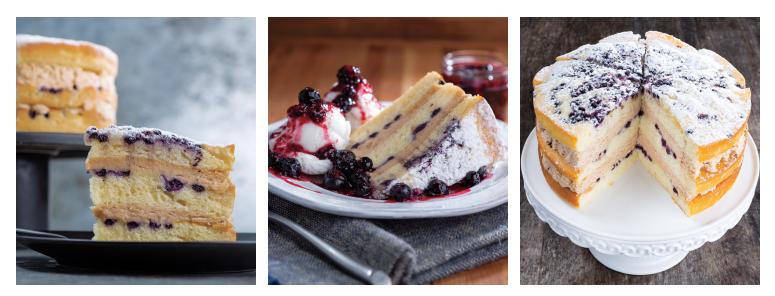

# Menu Ideas

- Garnish with a blueberry-banana skewer and drizzle with caramel sauce\*
- Garnish with caramel, coconut chips, bananas and nutmeg\*
- Top with ginger-blueberry syrup and vanilla ice cream\*
- Serve with a simple side of fresh blueberries and a drizzle of maple syrup

\*pictured