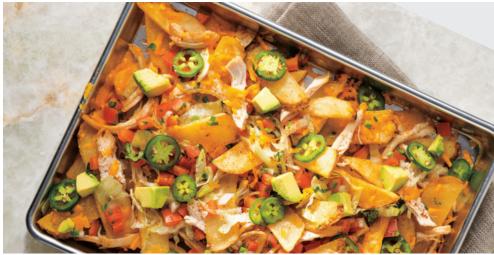

## **Menu Ideas**

- Cheesy Fry Tower: Layered Parmesan cheese and crispy fry stack served with dried tomato aioli
- Loaded Fry Chicken Nachos: Crispy potato flats topped with shredded chicken, Cheddar cheese, tomato, onions, avocado and jalapeños
- Crispy Potato Flats w/Choose-Your-Own Dips: Large cut, sea salt fries served with a choice of two dips: sriracha ketchup, cucumber ranch, herb-mayo or roasted garlic aioli