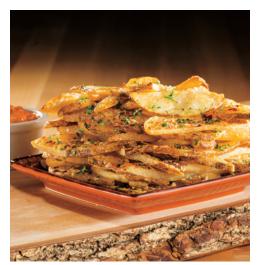

## **Menu Ideas**

- Cheesy Fry Tower: Layered Parmesan cheese and crispy fry stack served with dried tomato aioli
- Loaded Fry Chicken Nachos: Crispy potato flats topped with shredded chicken, Cheddar cheese, tomato, onions, avocado and jalapeños
- Crispy Potato Flats w/Choose-Your-Own Dips: Large cut, sea salt fries served with a choice of two dips: sriracha ketchup, cucumber ranch, herb-mayo or roasted garlic aioli