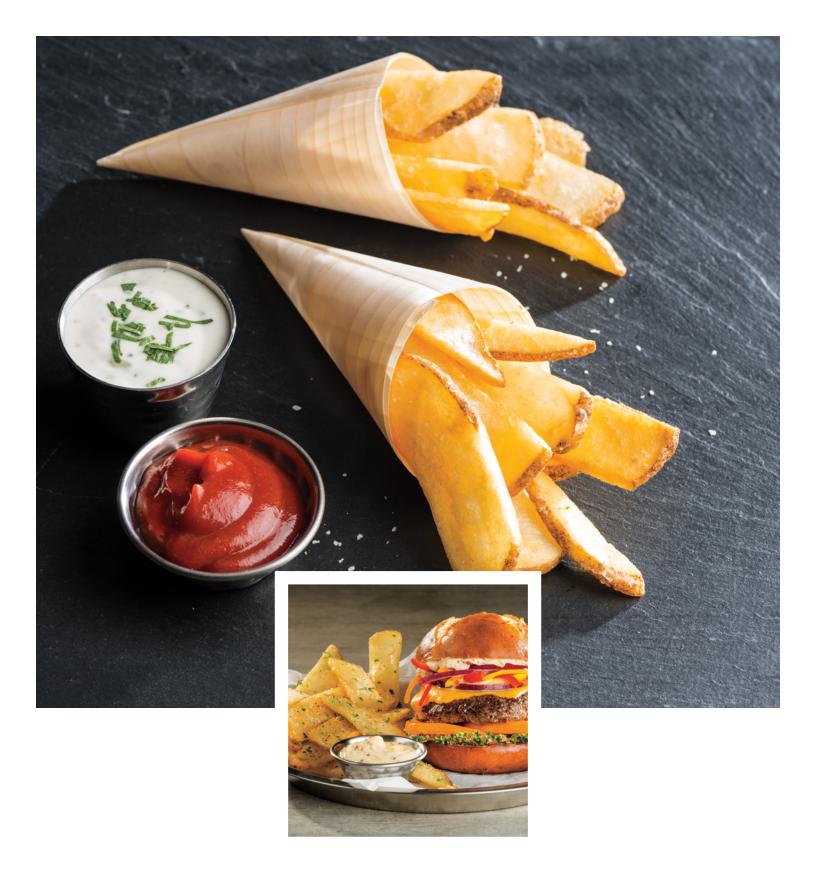

## Crispy Potato Flats

Customers are always looking for new ways to snack on their beloved French fries when dining out. **Sysco Imperial Crispy Potato Flats** are revolutionizing this menu staple with their firm, crisp, wide strips that are cut thinly from Russet potatoes and coated in a delicious savory seasoning. Perfect for dipping or loading up with toppings, they stay crispier and firmer longer than traditional fries. With versatile applications from appetizers to side dishes, you'll satisfy fry fanatics and never serve a soggy fry again.

## **Menu Ideas**

- Cheesy Fry Tower: Layered Parmesan cheese and crispy fry stack served with dried tomato aioli
- Loaded Fry Chicken Nachos: Crispy potato flats topped with shredded chicken, Cheddar cheese, tomato, onions, avocado and jalapeños
- Crispy Potato Flats w/Choose-Your-Own Dips: Large cut, sea salt fries served with a choice of two dips: sriracha ketchup, cucumber ranch, herb-mayo or roasted garlic aioli