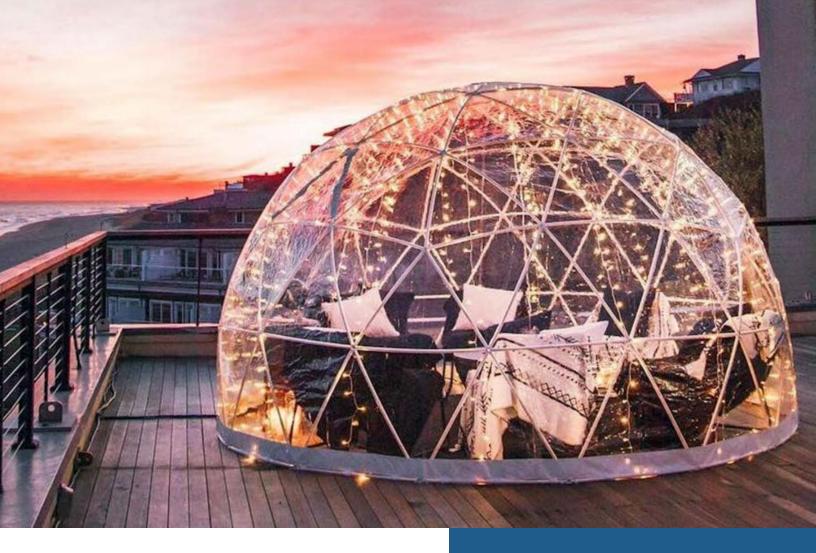

### **Geodesic Designs**

#### unique outdoor experience

Geodesic domes are an easy opportunity to provide a unique sheltered experience for your guests on your patio. Setup in less than 2 hours for a wind, rain, and snow-proof solution. Domes can be heated and seat up to 8 guests. We recommend offering this seating as an exclusive reservation with a minimum bill amount, and a dedicated server.

10% OFF!
domeguys.com