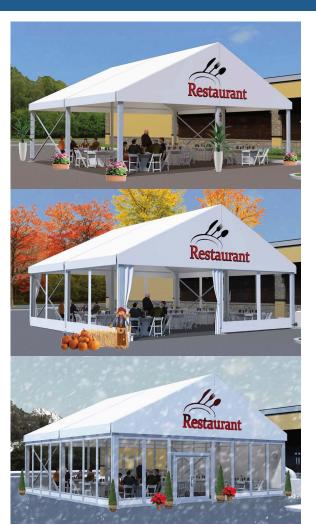

#### **End to End Solution**

Ranco designed the 26° pitch structures specifically for snowy climates. The increased pitch allows the roof to shed snow much better than standard tents, making them perfect for semi-permanent installations during winter months. Structures can easily integrate with climate control solutions to suit your needs.

#### **Available Items:**

- Wind & Snow Rated Canopies
- Lighting
- Safety Package
- Concrete Weights
- Generators

- Full HVAC
- Patio Heaters
- Tables
- Chairs
- Laydown Flooring

12% OFF!

rancoresponse.com/sysco