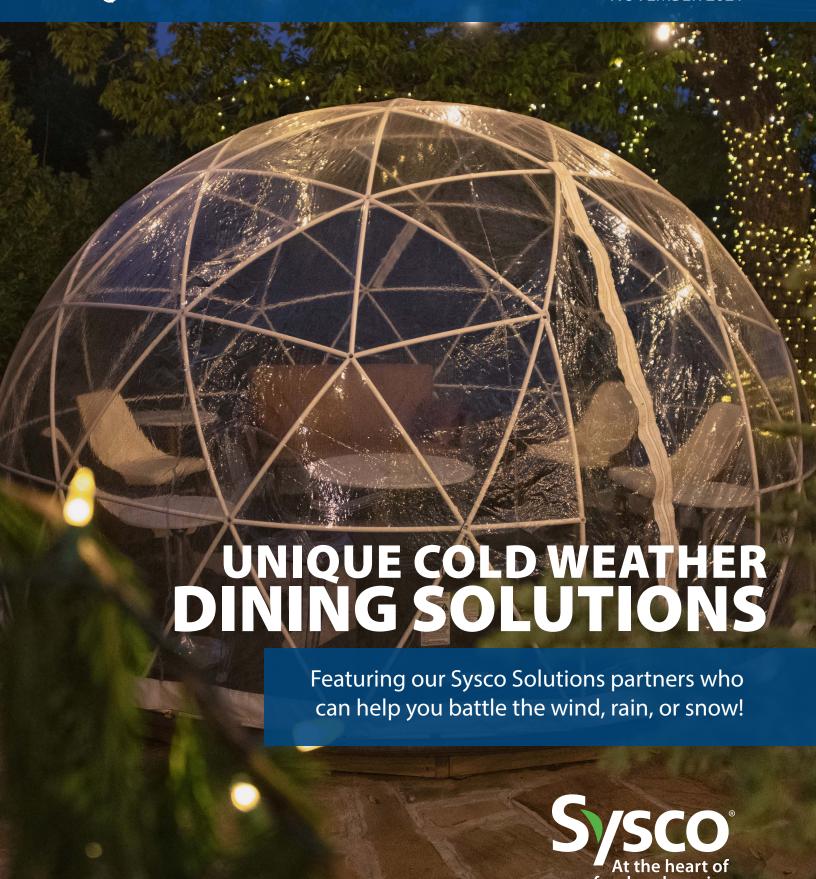

### **Geodesic Designs**

#### unique outdoor experience

Geodesic domes are an easy opportunity to provide a unique sheltered experience for your guests on your patio. Setup in less than 2 hours for a wind, rain, and snow-proof solution. Domes can be heated and seat up to 8 guests. We recommend offering this seating as an exclusive reservation with a minimum bill amount, and a dedicated server.

10% OFF!
domeguys.com