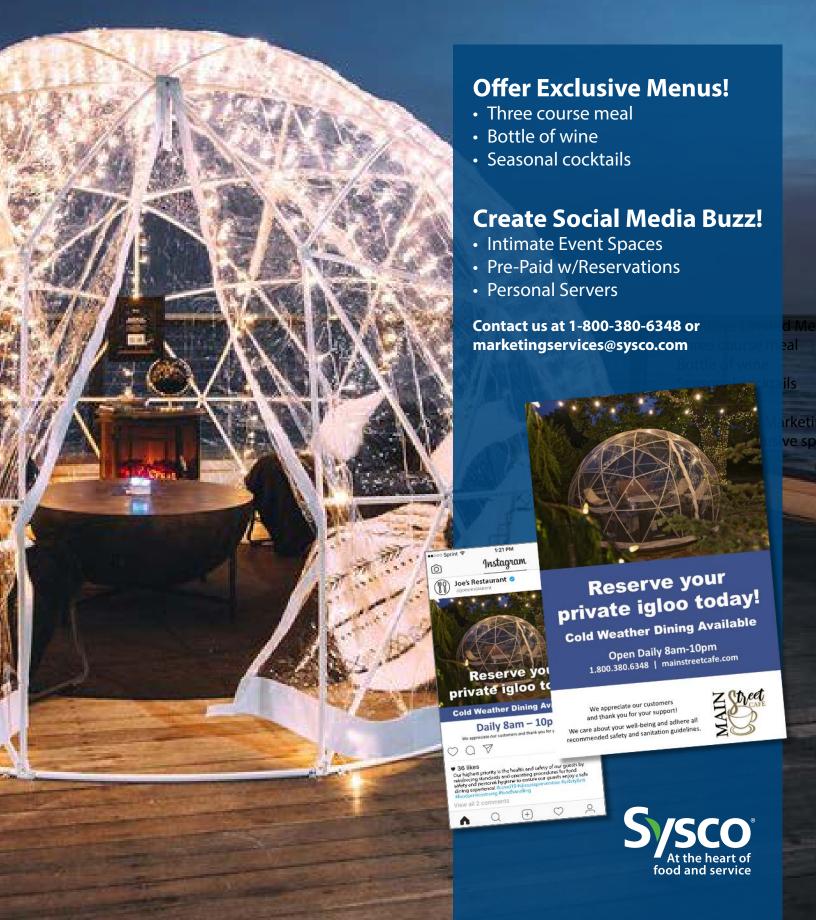

# OUTDOOR Partnerships

Cold and inclement weather is upon us and by leveraging your outdoor space with creative dining solutions you can increase your bottom line. With this in mind, position your outdoor space as an exclusive winter wonderland experience.

#### Some creative ideas and considerations include:

- Book reservations and include a special preset multi-course menu and bottle of wine.
- Provide clean and sanitized blankets for guests to enjoy while dining.
- Offer winter cocktail specials, such as spiced whiskey cider, Bailey's, hot toddies... get creative!
- Feature cold weather foods like chili, stews, soups, bisque, or cassoulet.
- Implement a set fee with reservations for large parties or special events.
- Set time limits per reservation to maximize seatings.

#### unique outdoor experience

Geodesic domes are an easy opportunity to provide a unique sheltered experience for your guests on your patio. Setup in less than 2 hours for a wind, rain, and snow-proof solution. Domes can be heated and seat up to 8 guests. We recommend offering this seating as an exclusive reservation with a minimum bill amount, and a dedicated server.