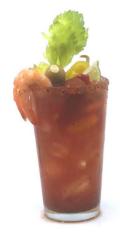

## Gingered Mary

1/4 oz 1883 Ginger Beer Syrup 2 oz Pepper Vodka ½ oz. Fresh Lemon Juice 5 oz Bloody Mary Mix

- 1. Fill serving glass with ice.
- 2. Add all ingredients to mixing tin, followed by ice.
- 3. Pour mixture into serving glass, add fresh vegetables and serve.

Made with 1883 Ginger Beer Syrup SUPC 7209047 - Click here to shop

1. Fill serving glass with ice. 2. Add all ingredients to mixing tin, followed by ice. 3. Pour mixture into serving glass, add fresh vegetables and serve. Spicy Virgin Caesar