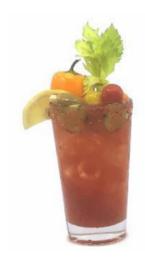

Made with 1883 Ginger Beer Syrup SUPC 7209047 - Click here to shop

1. Fill serving glass with ice. 2. Add all ingredients to mixing tin, followed by ice. 3. Pour mixture into serving glass, add fresh vegetables and serve. Spicy Virgin Caesar

1/4 oz 1883 Ginger Beer Syrup ½ oz Fresh Lime Juice 1 tbsp. Olive Juice 2 tsp. Pickle Juice 2 dash Worcestershire Sauce 2 dashes Montreal Steak Spice 4 dashes Hot Sauce 5 oz Tomato Juice

Made with 1883 Ginger Beer Syrup SUPC 7209047 - Click here to shop