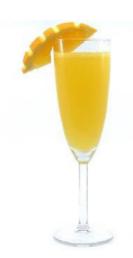

Made with 1883 Elderflower Syrup SUPC 7188830 - Click here to shop

 Combine 1883 Mango Smoothie, orange juice and sparkling wine.
 Stir, garnish and serve. 1 oz 1883 Mango Smoothie 3 oz Fresh Orange Juice 3 oz Sparkling Wine

Mango Mimosa

 Made with 1883 Mango Smoothie SUPC 7209046 - Click here to shop