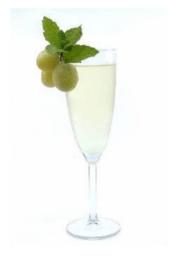

Made with 1883 Grapefruit Syrup SUPC 1542735 - Click here to shop

Elderflower French 75

3/4 oz 1883 Elderflower Syrup
1 oz Gin
1/2 oz Fresh Lemon Juice
2 1/2 oz Brut Champagne
Ice

- 1. Shake gin with 1883 syrup, lemon juice and ice.
- 2. Strain into chilled flute glass.
- 3. Top with sparkling beverage, stir, garnish and serve.

Made with 1883 Elderflower Syrup SUPC 7188830 - Click here to shop

 Combine 1883 Mango Smoothie, orange juice and sparkling wine.
 Stir, garnish and serve. 1 oz 1883 Mango Smoothie 3 oz Fresh Orange Juice 3 oz Sparkling Wine