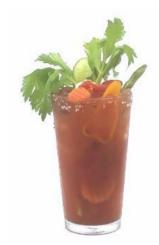

## Fresh Bloody Mary

1. Fill serving glass with ice. 2. Add all ingredients to mixing tin, followed by ice. 3. Pour mixture into serving glass, add fresh vegetables and serve.

1/4 oz 1883 Ginger Beer Syrup 2 oz Pepper Vodka 1 tbsp. Pickle Juice ½ oz. Fresh Lemon Juice 5 dashes Worcestershire Sauce 3 dashes Seasoning Salt 5 oz Tomato Juice Ice

Made with 1883 Ginger Beer Syrup SUPC 7209047 - Click here to shop