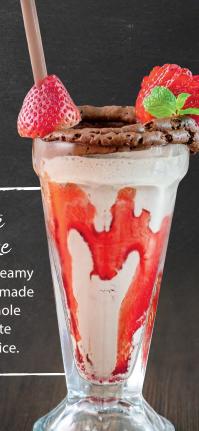

### Chocolate Milkshake

Deliciously creamy and smooth, made with fresh whole milk, chocolate mousse, and ice.