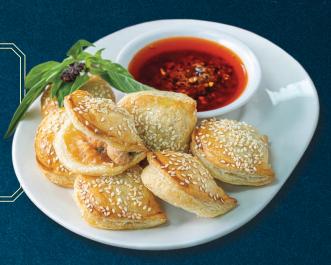

#### Sweet Thai Chili Chicken Bite

These homestyle chicken bites offer made-fromscratch flavor without the labor. Filled with tender pieces of chicken breast, red chili pepper, and Thai chili seasoning folded in layers of puff pastry, these bites deliver an enticing blend of sweet and spicy flavors that customers crave.