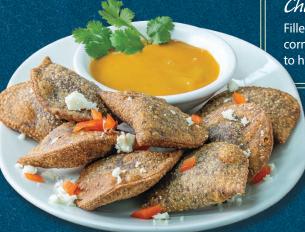

#### Chicken Al Pastor Blue Corn Empanada

Filled with flavorful chicken al pastor, these eye-catching blue corn empanadas offer a unique twist on a classic favorite. Ready to heat and serve, they're efficient, cost-effective, and on-trend.