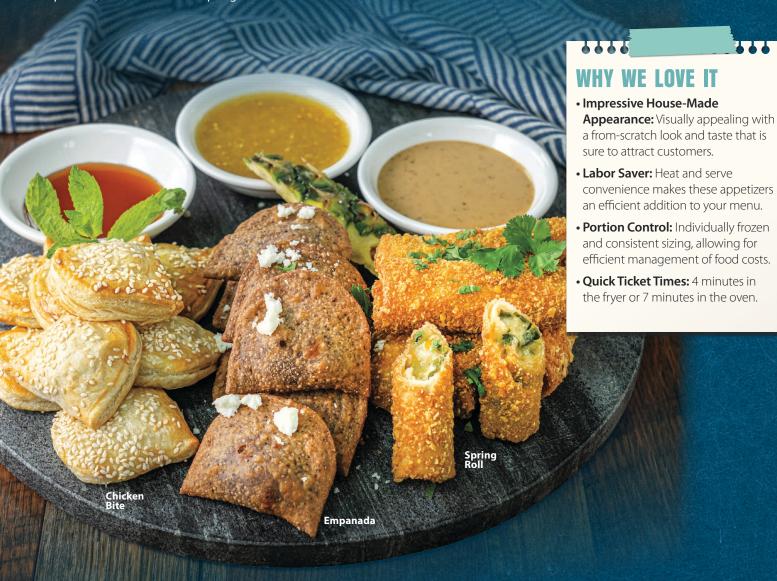

CHICKEN BITE SUPC 7311506 • 4/20 CT EMPANADA SUPC 7311511 • 4/25 CT SPRING ROLL SUPC 7311488 • 4/14 CT

# Globally Inspired Appetizers

Explore exciting globally inspired flavors with these easy-to-serve, craveable appetizers that offer bold flavors and textures in enticing unique formats. Efficient, cost-effective, and superior hold time, these are ideal for dine-in, takeout, or catering.

**Available in three options:** Sweet Thai Chili Chicken Bite, Chicken Al Pastor Blue Corn Empanada, and Chile Relleno Spring Roll.

Scan to shop.

## **APPLICATIONS**

- Serve as a shareable platter with salsa, sauce, or your signature dip
- Pair with rice and beans for a complete offering
- Perfect for on-the-go snacking
- Great for banquets and catering