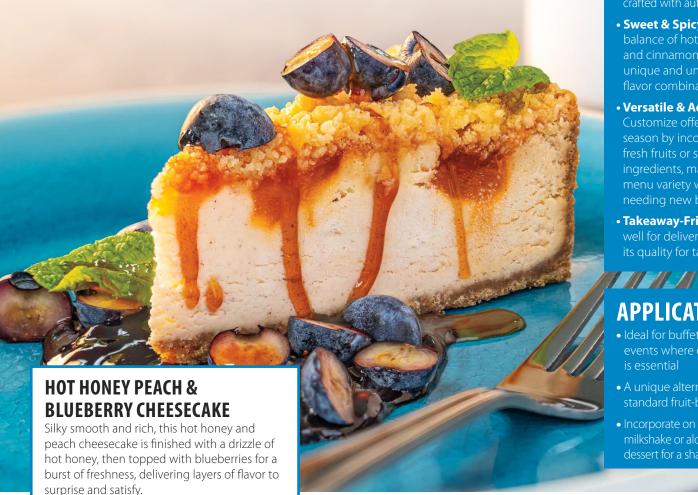

## **Hot Honey** Peach Cheesecake

Impress your quests with a decadent, chef-inspired cheesecake with a kick. Crafted with real cream cheese, this dessert combines a rich cinnamon base, sweet peach filling, and a buttery shortbread crumble, topped with a spicy hot honey drizzle. It's the perfect addition to any menu, with minimal preparation required.