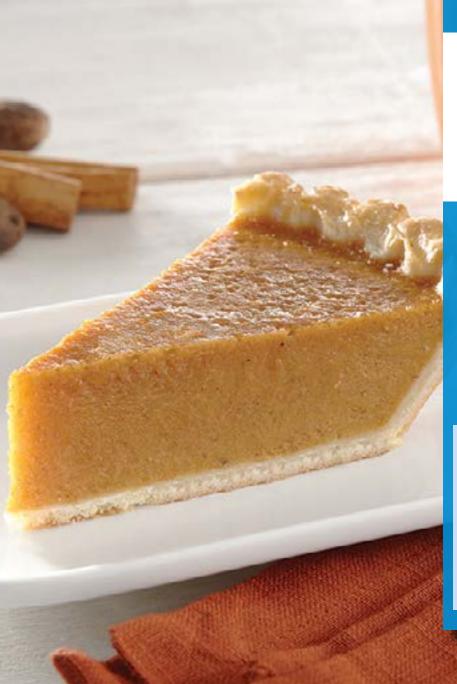

## FEATURES AND BENEFITS

Pre-baked, thaw-and-serve pies provide operators with labor savings and product consistency.

The eight pre-portioned slices per pie are separated by parchment paper allowing operators to thaw only what is needed for service and minimize waste.

> Open-faced presentation creates opportunities for customization and adding a variety of flavorful toppings.

**Toasted Marshmallow Pumpkin Pie:** Sysco Imperial pre-baked pumpkin pie topped with toasted marshmallow-infused whipped cream