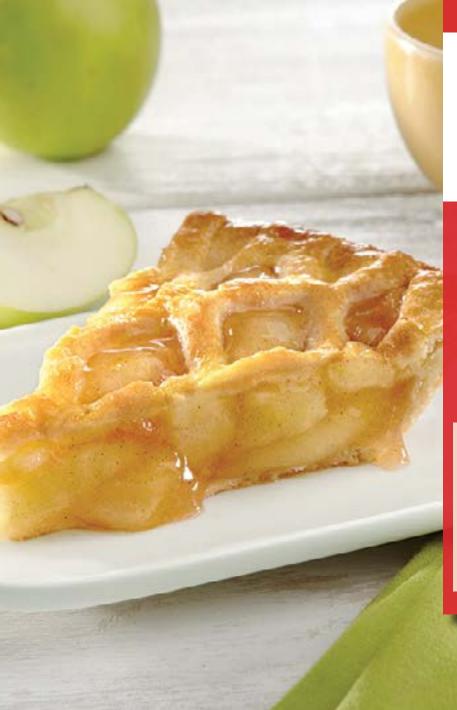

## FEATURES AND BENEFITS

Pre-baked, thaw-and-serve pies provide operators with labor savings and product consistency.

The eight pre-portioned slices per pie are separated by parchment paper allowing operators to thaw only what is needed for service and minimize waste.

## **CULINARY APPLICATIONS**

**Spicy Apple Pie Milkshake:** Sysco Classic apple pie blended with vanilla ice cream, topped with caramel and whipped cream

Apple Pie A La Mode: Sysco Classic lattice-cut apple pie served warm and topped with a heaping scoop of vanilla or cinnamon ice cream

## 10" THAW & SERVE SLICED LATTICE APPLE PIE

| SUPC | BRAND | PACK | DESCRIPTION |
|------|-------|------|-------------|
|      |       |      |             |
|      |       |      |             |
|      |       |      |             |
|      |       |      |             |