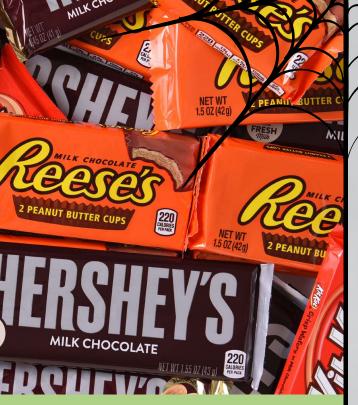

# **CANDY**

With a primary focus on your to go business, be sure to let your customers know you appreciate their order.

Thank your customers for allowing you to provide them with their Halloween to-go order, by placing a trick-or-treat goodie bag with their order. Below are a few of America's favorite candy treats.

5488366 \* 12/36 CT \* HERSHEY CANDY BAR CHOC MILK

4599775 **\*** 12/36 CT **\*** HERSHEY

**CANDY BAR KIT KAT 1.5 OZ** 

5197769 **\*** 12/36 CT **\*** REESES

**CANDY PEANUT BUTTER CUP** 

8222766 **#** 10/36CT **#** MARS